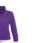

## WOMEN'S ZIPPED FLEECE JACKET

#### Style

**FEMININE** 

2 zipped pockets with flap Elasticated cuffs Back half moon yoke Elasticated drawstring at bottom

|         | _        |       |            |                |           |
|---------|----------|-------|------------|----------------|-----------|
| Size    | S        | M     | L          | XL             | XXL       |
| A B     | 62/48    | 64/51 | 66/54      | 68/57          | 70/60     |
| PACKING |          |       |            | FEATURES       |           |
| 1       | 20 Carto |       | 35 x 48 cm | TWIN ANTI PILL | SOFTTOUCH |

Dark purple

Lime Aqua

SOL'S"