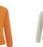

## WOMEN'S ZIPPED FLEECE JACKET

#### Style

**FEMININE** 

2 zipped pockets with flap Elasticated cuffs Back half moon yoke Elasticated drawstring at bottom

|         | _        |       |            |                |           |
|---------|----------|-------|------------|----------------|-----------|
| Size    | S        | M     | L          | XL             | XXL       |
| A B     | 62/48    | 64/51 | 66/54      | 68/57          | 70/60     |
| PACKING |          |       |            | FEATURES       |           |
| 1       | 20 Carto |       | 35 x 48 cm | TWIN ANTI PILL | SOFTTOUCH |