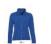

## WOMEN'S ZIPPED FLEECE JACKET

### Quality

300 FLEECE

100% polyester high density Short cut Anti-pilling Reinforcing tape on neck High lined collar

#### Style

**FEMININE** 

2 zipped pockets with flap Elasticated cuffs Back half moon yoke Elasticated drawstring at bottom

|         | _        |       |            |                |           |
|---------|----------|-------|------------|----------------|-----------|
| Size    | S        | M     | L          | XL             | XXL       |
| A B     | 62/48    | 64/51 | 66/54      | 68/57          | 70/60     |
| PACKING |          |       |            | FEATURES       |           |
| 1       | 20 Carto |       | 35 x 48 cm | TWIN ANTI PILL | SOFTTOUCH |