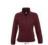

## WOMEN'S ZIPPED FLEECE JACKET

### Quality

300 FLEECE

100% polyester high density Short cut Anti-pilling Reinforcing tape on neck High lined collar

#### Style

**FEMININE** 

2 zipped pockets with flap Elasticated cuffs Back half moon yoke Elasticated drawstring at bottom

|         | _        |       |            |                |           |
|---------|----------|-------|------------|----------------|-----------|
| Size    | S        | M     | L          | XL             | XXL       |
| A B     | 62/48    | 64/51 | 66/54      | 68/57          | 70/60     |
| PACKING |          |       |            | FEATURES       |           |
| 1       | 20 Carto |       | 35 x 48 cm | TWIN ANTI PILL | SOFTTOUCH |