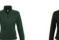

## WOMEN'S ZIPPED FLEECE JACKET

### Quality

300 FLEECE

100% polyester high density Short cut Anti-pilling Reinforcing tape on neck High lined collar

#### Style

**FEMININE** 

2 zipped pockets with flap Elasticated cuffs Back half moon yoke Elasticated drawstring at bottom

|         | _        |       |            |                |           |
|---------|----------|-------|------------|----------------|-----------|
| Size    | S        | M     | L          | XL             | XXL       |
| A B     | 62/48    | 64/51 | 66/54      | 68/57          | 70/60     |
| PACKING |          |       |            | FEATURES       |           |
| 1       | 20 Carto |       | 35 x 48 cm | TWIN ANTI PILL | SOFTTOUCH |