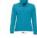

## WOMEN'S ZIPPED FLEECE JACKET

#### Style

**FEMININE** 

2 zipped pockets with flap Elasticated cuffs Back half moon yoke Elasticated drawstring at bottom

|         | _        |       |            |                |           |
|---------|----------|-------|------------|----------------|-----------|
| Size    | S        | M     | L          | XL             | XXL       |
| A B     | 62/48    | 64/51 | 66/54      | 68/57          | 70/60     |
| PACKING |          |       |            | FEATURES       |           |
| 1       | 20 Carto |       | 35 x 48 cm | TWIN ANTI PILL | SOFTTOUCH |

Dark purple

Lime Aqua

SOL'S"