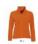

## WOMEN'S ZIPPED FLEECE JACKET

#### Style

**FEMININE** 

2 zipped pockets with flap Elasticated cuffs Back half moon yoke Elasticated drawstring at bottom

|         | _        |       |            |                |           |
|---------|----------|-------|------------|----------------|-----------|
| Size    | S        | M     | L          | XL             | XXL       |
| A B     | 62/48    | 64/51 | 66/54      | 68/57          | 70/60     |
| PACKING |          |       |            | FEATURES       |           |
| 1       | 20 Carto |       | 35 x 48 cm | TWIN ANTI PILL | SOFTTOUCH |

Red

Burgundy Royal blue Fir green

Black

yellow

Rope

Orange

melange

Charcoal grey