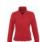

## WOMEN'S ZIPPED FLEECE JACKET

### Quality

300 FLEECE

100% polyester high density Short cut Anti-pilling Reinforcing tape on neck High lined collar

#### Style

**FEMININE** 

2 zipped pockets with flap Elasticated cuffs Back half moon yoke Elasticated drawstring at bottom

|         | _        |       |            |                |           |
|---------|----------|-------|------------|----------------|-----------|
| Size    | S        | M     | L          | XL             | XXL       |
| A B     | 62/48    | 64/51 | 66/54      | 68/57          | 70/60     |
| PACKING |          |       |            | FEATURES       |           |
| 1       | 20 Carto |       | 35 x 48 cm | TWIN ANTI PILL | SOFTTOUCH |