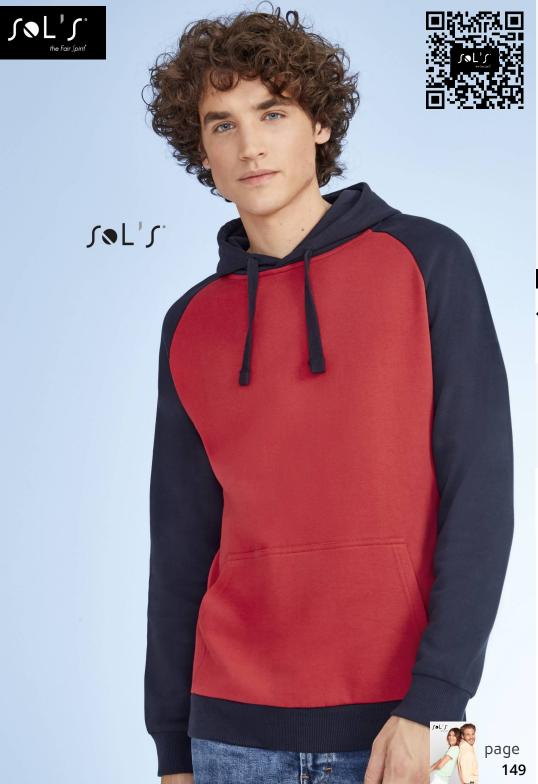

## **UNISEX TWO-COLOUR SWEATSHIRT**

Quality

Style

LSF (Low Shrinkage Fabric) FLEECE 280 80% ringspun cotton - 20% polyester Brushed inside Outside: 100% cotton

Two-coloured
Raglan sleeves
Front pouch pocket
Ribbed cuffs and bottom
Lined hood with drawstring to adjust it
Taped neck