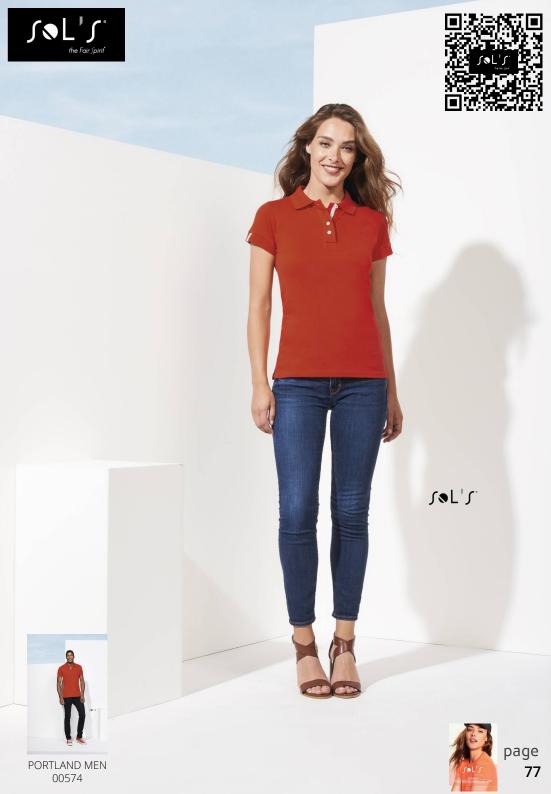

## PORTLAND WOMEN

## WOMEN'S POLO SHIRT

## Quality

200 PIQUÉ 100% Ringspun cotton Rib 1x1 collar and cuffs

Reinforcing contrasted tape on neck

## Style

TRENDY & SOPHISTICATED

Short sleeves Pearlised 4 button placket Contrasting cuff tag and tape in button placket Cut and sewn Fitted cut Spare button on the inside seam

00575

|   | Size     | XS      | S                    | M                          |                 | XL                      | XXL          |  |
|---|----------|---------|----------------------|----------------------------|-----------------|-------------------------|--------------|--|
| 4 | A B      | 61/39   | 63/42                | 65/45                      | 67/48           | 69/51                   | 71/54        |  |
|   |          | PACKING |                      |                            |                 | FEATURES                |              |  |
|   | 5        | 日。      | Carton size weight : | 60 x 39 x 30 cm<br>11,5 kg | тор<br><b>1</b> | ଫୁ<br>TWIN              |              |  |
|   | <b>1</b> |         | 403                  | 102                        | 145             | <b>1</b> <sub>312</sub> | <b>1</b> 319 |  |