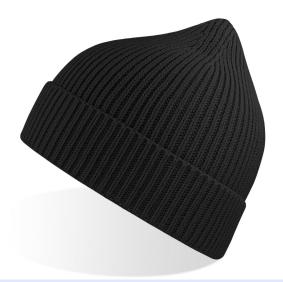

#### Beanie with cuff

Turn up edge to protect your head from wind and cold.

Fine rib-knitted beanie with regular cuff and fully fashioned top. Made of 50% recycled polyester and 50% acrylic. Single knitting to hold its shape well.

Fabric: Main fabric: 100% recycled polyester

Layer: Single

Made in: China

Packing: 24 x 144 pcs

Size: One size fits all

Type: Beanie with cuff