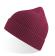

### **BURGUNDY**

**BODY:** 19-1627 / 504-C

**LIGHT GREY** 

BODY: 14-4203 / COOL-GRAY-6-C