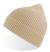

ic: Main fabric: 100% recycled polyester

Layer: Single

Made in: China

Packing: 24 x 144 pcs

Size: One size fits all

Type: Beanie with cuff

## Where to customize (Centimeters)

|               | Front    | Back     | Closure | Right    | Left     |
|---------------|----------|----------|---------|----------|----------|
| Print         | -        | -        | -       | -        | -        |
| Embroidery    | 12 x 4,5 | 12 x 4,5 | -       | 12 x 4,5 | 12 x 4,5 |
| Heat transfer | -        | -        | -       | -        | -        |

#### **Washing instruction**



Hand wash/ do not bleach/ do not dry by tumble dryers/ dry flat/ do not iron/ do not dry clean/ do not professional wet clean

# Color variants (TPX / Pantone)

#### **LIGHT BLUE**

**BODY:** 14-4214 / 644-C

#### **BEIGE**



BODY: 13-0607 / 482-C

### **BURGUNDY**



**BODY:** 19-1627 / 504-C

**LIGHT GREY** 

BODY: 14-4203 / COOL-GRAY-6-C

#### **DARK GREY**



**BODY:** 19-4104 / 7540-C

#### **MUSTARD**



BODY: 15-0953 / 7550-C

#### **BLACK**



**BODY:** 19-4006 / BLACK-6-C

#### NAVY



BODY: 19-4010 / 7547-C

#### OLIVE



**BODY:** 19-0515 / 7771-C

# **ACID GREEN**



**BODY:** 13-0535 / 372-C