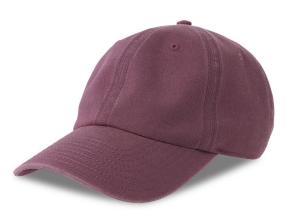

# C> Atlantis

Made from recycled cotton with a pigment-dyed vintage effect, this classic six-panel design features an unstructured front and a metal closure. The perfect hat for vintage lovers and anyone looking to stay effortlessly on-trend.

## **Technical details**

| Closure: Full Metal Buckle w / Metal Hole          | Composition: Main fabric: 100% Cotton               |
|----------------------------------------------------|-----------------------------------------------------|
| Eyelets: 6 Sewn eyelets on crown areas             | Fabric: Main fabric: 50% recycled cotton 50% cotton |
| Made in: China                                     | Main fabric weight: 260 gsm                         |
| Others: Button                                     | Packing: 24 x 144 pcs                               |
| Panels: 6 Panels                                   | Product weight kg: 0,080                            |
| Size: One size fits all                            | Sweatband: RPET Sweatband                           |
| Visor: 8 rows / Mid Visor / Retraze Recycled Visor | Washings: Pigment Dyeing                            |
| Circumference: 58.5 cm                             | Customs code: 6505.00.30                            |

#### Full metal buckle with metal hole

Adjustable back closure with a metal buckle, suitable for any fit.

#### **Unstructured front panel**

Unstructured front panels for a pleasurable experience of softness when in contact with skin.

Sweatband in recycled polyester fabric.

ReTraze

#### **Recycled cotton**

R-pet sweatband

Cotton fabric converted into fiber that can be reused in other textile products allowing the item to find a new purpose.

#### 1 Retraze recycled visor

Internal visor made of 100% recycled plastic (PE), made in partnership with ReTraze®. Starting with the 2024 productions.