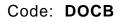

#### Beanie with cuff

Turn up edge to protect your head from wind and cold.

#### Melange

A fabric made from fibers in various colors, which give a shaded effect.

# **DOCKER**

The dock workers' cap from the 1930s comes up to date with a touch of glam and style, combining its distinctive shape with **mélange** ribbed knitting.

**MÉLANGE FABRIC**: a fabric made from different coloured yarns to create a nuanced not clearly distinguishable colour.