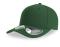

ashing instruction



Hand wash/ do not bleach/ do not dry by tumble dryers/ dry flat/ do not iron/ do not dry clean/ do not professional wet clean





#### Structured front panel

Bonded fabric for a structured construction that keeps the shape with a slightly higher crown.



Recycled buckram Recycled Buckram



#### Self fabric sweatband Sweatband in same fabric as cap.



Twill Twill is a type of woven textile characterized by diagonal parallel ribs on front.



ReTraze

# **Recycled polyester**

Fiber made from polymers obtained by recycling plastic bottles.

# Retraze recycled visor

Internal visor made of 100% recycled plastic (PE), made in partnership with ReTraze®. Starting with the 2024 productions.

# Color variants (TPX / Pantone)



# **BOTTLE GREEN**

HAT: 19-4906 / 5535-C