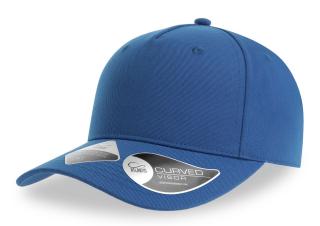

### FIJI

Structured 5 panel baseball cap made of 100% recycled polyester with curved visor and full prostitching. Wide space on the crown for custom patches and hook & loop closure at the back. Fine protection from the sun for summer trekking and outdoor life.

# **Technical details**

| Closure: Hook-and-loopclosure                   | Composition: Main fabric: 100% Polyester             |  |  |
|-------------------------------------------------|------------------------------------------------------|--|--|
| Eyelets: 6 Sewn eyelets on crown                |                                                      |  |  |
| Made in: China                                  | <b>Fabric:</b> Main fabric: 100% recycled polyester  |  |  |
| Others: Button                                  | Main fabric weight: 200 gsm                          |  |  |
|                                                 | Packing: 24 x 144 pcs<br>Product weight kg: 0,079    |  |  |
| <b>Panels:</b> 5 Panels / full stitching        |                                                      |  |  |
| Size: One size fits all                         | Sweatband: Sustainable self fabric sweatband / 3.0 / |  |  |
| Visor: 6 rows / Curved Visor / Retraze Recycled | closed by stitching<br>Circumference: 58.5 cm        |  |  |
| Visor                                           |                                                      |  |  |
| Customs code: 6505.00.30                        | Circumerence. 30.3 cm                                |  |  |