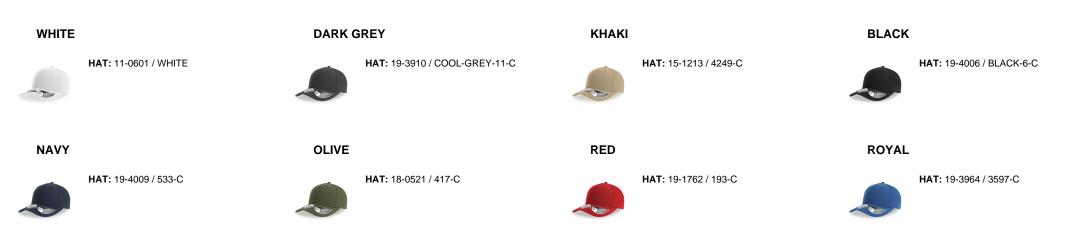

| -      | -       | -      | -      |

# Washing instruction



Hand wash/ do not bleach/ do not dry by tumble dryers/ dry flat/ do not iron/ do not dry clean/ do not professional wet clean





#### Structured front panel

Bonded fabric for a structured construction that keeps the shape with a slightly higher crown.



Recycled buckram Recycled Buckram



#### Self fabric sweatband Sweatband in same fabric as cap.



Twill Twill is a type of woven textile characterized by diagonal parallel ribs on front.



ReTraze

# **Recycled polyester**

Fiber made from polymers obtained by recycling plastic bottles.

# Retraze recycled visor

Internal visor made of 100% recycled plastic (PE), made in partnership with ReTraze®. Starting with the 2024 productions.

# Color variants (TPX / Pantone)



# **BOTTLE GREEN**

HAT: 19-4906 / 5535-C