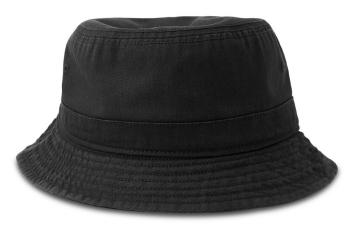

# FOREVER S S

The bucket hat is the most popular shape of the moment, given a vintage-inspired update in this design crafted for those who truly want to stand out. Made from organic and recycled cotton twill, and softened through a special garment-wash treatment, once worn this hat impresses with its exceptional comfort.