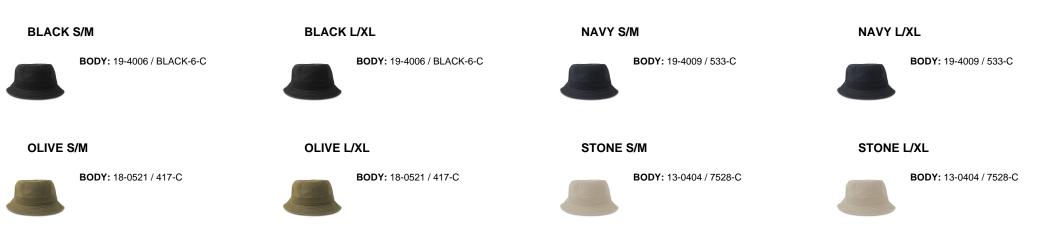

band: Sustainable self fabric sweatband |  |  |
| Washings: Garment Wash                      | Circumference: 56.5 cm - 58.5 cm             |  |  |
| Customs code: 6505.00.30                    |                                              |  |  |

## Where to customize (Centimeters)

|               | Front  | Back   | Closure | Right  | Left   |
|---------------|--------|--------|---------|--------|--------|
| Print         | 10 x 6 | 10 x 6 | -       | 10 x 6 | 10 x 6 |
| Embroidery    | 12 x 6 | 12 x 6 | -       | 12 x 6 | 12 x 6 |
| Heat transfer | 7 x 6  | 7 x 6  | -       | 7 x 6  | 7 x 6  |

## **Washing instruction**



Hand wash/ do not bleach/ do not dry by tumble dryers/ dry flat/ do not iron/ do not dry clean/ do not professional wet clean

# Color variants (TPX / Pantone)