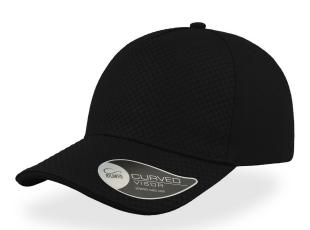

### **GEAR**

Inspired by the roar of motorsport, this is GEAR cap. A cap made from carbon fibre effect fabric for an extreme technical look.

#### **Technical details**

| Closure: Hook-and-loopclosure                | Elastane, Main fabric: 100% Cotton                |  |  |
|----------------------------------------------|---------------------------------------------------|--|--|
| Eyelets: 6 Sewn eyelets on crown areas       | Fabric: Main fabric: 100% Cotton, Front&bill: 98% |  |  |
| Made in: China                               | Polyester 2% Elastane                             |  |  |
| Others: Button                               | Main fabric weight: 280 gsm                       |  |  |
| Panels: 5 Panels                             | Packing: 24 x 144 pcs                             |  |  |
| Size: One size fits all                      | Product weight kg: 0,100                          |  |  |
| Visor: Curved Visor / Retraze Recycled Visor | Sweatband: Sweatband in Cotton Twill (closed on   |  |  |
| Customs code: 6505.00.30                     | back)                                             |  |  |
|                                              | Circumference: 58.5 cm                            |  |  |