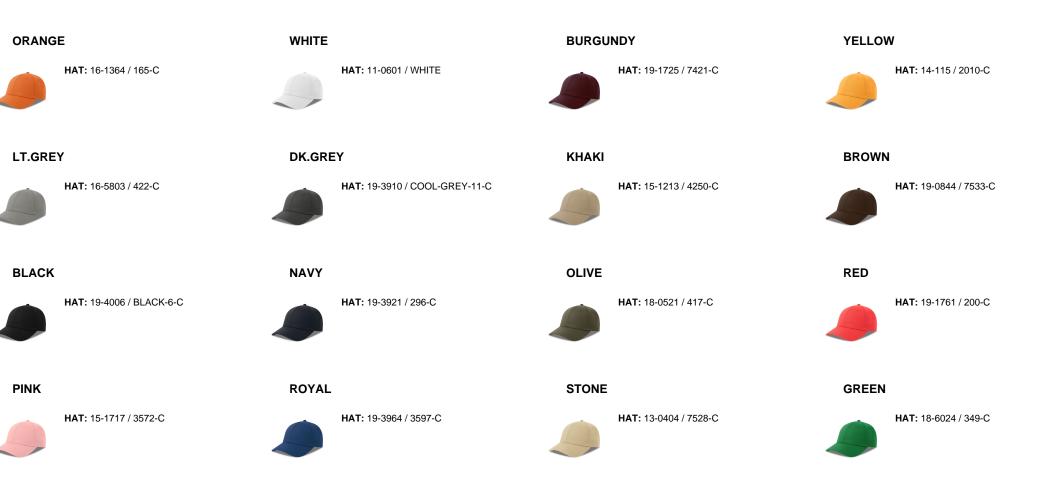

Twill

**Recycled Buckram** 

Sunday buckle

| _ |   |   |   |   |   | _ |   |
|---|---|---|---|---|---|---|---|
| • | - | - | - | - | - |   |   |
|   | _ | _ | _ | _ | _ |   | , |
| - |   |   |   |   |   |   |   |

#### Self fabric sweatband Sweatband in same fabric as cap.



(Å

ReTraze

#### **Recycled & organic cotton**

A fabric made with a blend of recycled cotton from production waste, and organic cotton grown using low environmental impact materials, without the use of toxic chemical pesticides and fertilizers.

Twill is a type of woven textile characterized by diagonal parallel ribs on front.

#### Retraze recycled visor

Internal visor made of 100% recycled plastic (PE), made in partnership with ReTraze®. Starting with the 2024 productions.

### Color variants (TPX / Pantone)