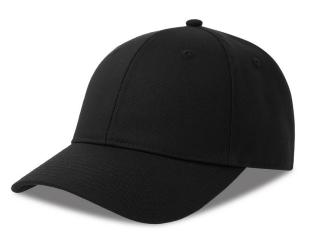

## HIT S 🔊

The most classic baseball cap with a distinctive design, enhanced by the choice of organic and recycled cotton Twill, and completed with an adjustable metal closure. Style and adaptability, this cap has it all-just choose the right color for every occasion.

#### **Technical details**

| Closure: Sunday buckle                                   | Composition: Main fabric: 100% Catton                       |  |  |  |
|----------------------------------------------------------|-------------------------------------------------------------|--|--|--|
| Eyelets: 6 Sewn eyelets on crown areas                   | Composition: Main fabric: 100% Cotton                       |  |  |  |
| Made in: China                                           | Fabric: Main fabric: 80% organic cotton 20% recycled cotton |  |  |  |
| Others: Button                                           | Main fabric weight: 270 gsm                                 |  |  |  |
| Panels: 6 Panels                                         | Packing: 24 x 144 pcs                                       |  |  |  |
| Size: One size fits all                                  | Product weight kg: 0,088                                    |  |  |  |
| Visor: 8 rows / Curved Visor / Retraze Recycled<br>Visor | Sweatband: Sustainable self fabric sweatband                |  |  |  |
| Custome and at 6505.00.20                                | Circumference: 58.5 cm                                      |  |  |  |