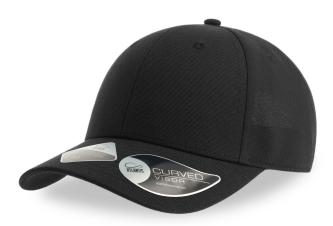

# C Atlantis

Classic 6 panel baseball cap in 100% recycled polyester with curved visor and full prostitching. Adjustable closure with hook & loop. Perfect for sunny hikes or everyday life.

## **Technical details**

| Closure: Hook-and-loopclosure                         |                                                     |  |  |
|-------------------------------------------------------|-----------------------------------------------------|--|--|
| Eyelets: 6 Sewn eyelets on crown areas                | <b>Composition:</b> Main fabric: 100% Polyester     |  |  |
| Made in: China                                        | <b>Fabric:</b> Main fabric: 100% recycled polyester |  |  |
| Others: Button                                        | Main fabric weight: 200 gsm                         |  |  |
|                                                       | Packing: 24 x 144 pcs                               |  |  |
| Panels: 6 Panels                                      | Product weight kg: 0,075                            |  |  |
| Size: One size fits all                               | Sweatband: Sustainable self fabric sweatband        |  |  |
| Visor: 6 rows / Curved Visor / Retraze Recycled Visor | Circumference: 58.5 cm                              |  |  |
| Customs code: 6505.00.30                              | Circumerence. 56.5 cm                               |  |  |