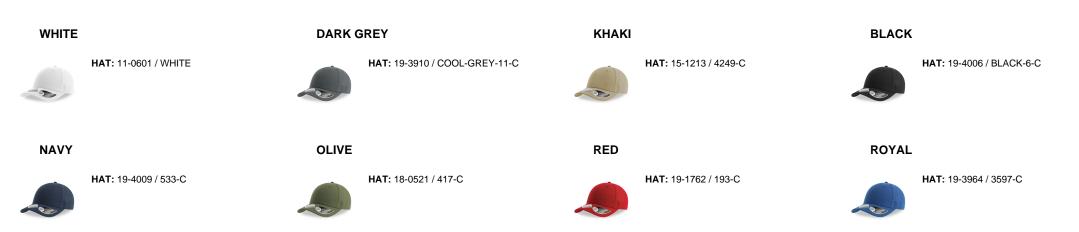

|
| Embroidery    | 12 x 6 | 8 x 3,5 | 3 x 1   | 10 x 6 | 10 x 6 |
| Heat transfer | -      | -       | 6 x 4   | 6 x 4  | 6 x 4  |

# Washing instruction



Hand wash/ do not bleach/ do not dry by tumble dryers/ dry flat/ do not iron/ do not dry clean/ do not professional wet clean





### Structured front panel

Bonded fabric for a structured construction that keeps the shape with a slightly higher crown.



Recycled buckram Recycled Buckram



# Self fabric sweatband

Sweatband in same fabric as cap.



ReTraze

Twill

**Recycled polyester** Fiber made from polymers obtained by recycling plastic bottles.

# Retraze recycled visor

Internal visor made of 100% recycled plastic (PE), made in partnership with ReTraze®. Starting with the 2024 productions.

# Color variants (TPX / Pantone)



# **BOTTLE GREEN**

HAT: 19-4906 / 5535-C