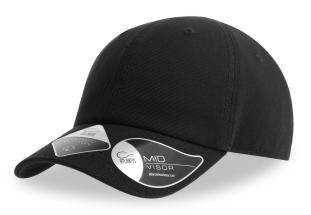

# KID FRASER 🔊

Unstructured 6 panel cap for kids, in certified organic cotton. Dad hat shape with mid visor and hook and loop closure.

#### **Technical details**

| Closure: Hook-and-loopclosure                | Commenciations Main (abria 4000/ Octoor            |  |  |
|----------------------------------------------|----------------------------------------------------|--|--|
| Eyelets: 6 Sewn eyelets on crown areas       | Composition: Main fabric: 100% Cotton              |  |  |
| Made in: China                               | <b>Fabric:</b> Main fabric: 100% organic cotton    |  |  |
| Packing: 24 x 144 pcs                        | Main fabric weight: 280 gsm                        |  |  |
| Product weight kg: 0.064                     | Panels: 6 Panels                                   |  |  |
|                                              | Size: KIDS SIZE                                    |  |  |
| Sweatband: Sustainable self fabric sweatband | Visor: 6 rows / Mid Visor / Retraze Recycled Visor |  |  |
| Washings: Garment Wash                       | Circumference: 54.0 cm                             |  |  |
| Customs code: 6505.00.30                     |                                                    |  |  |