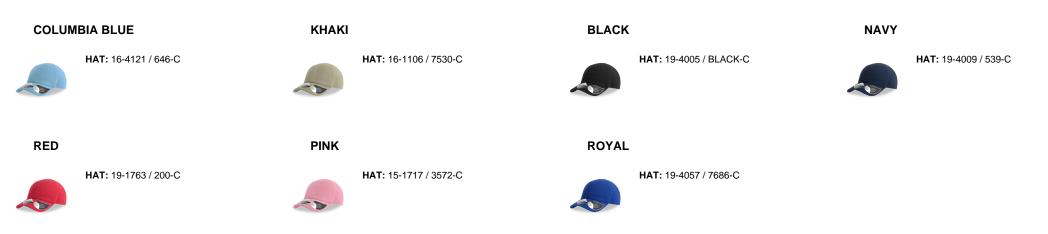

Retraze Recycled Visor |  |  |
| Washings: Garment Wash                       | Circumference: 54.0 cm                             |  |  |
| Customs code: 6505.00.30                     |                                                    |  |  |

## Where to customize (Centimeters)

|               | Front  | Back    | Closure | Right  | Left   |
|---------------|--------|---------|---------|--------|--------|
| Print         | 6 x 6  | -       | -       | 6 x 5  | 6 x 5  |
| Embroidery    | 12 x 6 | 8 x 3,5 | 3 x 1   | 10 x 6 | 10 x 6 |
| Heat transfer | -      | -       | 6 x 4   | 6 x 4  | 6 x 4  |

## Washing instruction



Hand wash/ do not bleach/ do not dry by tumble dryers/ dry flat/ do not iron/ do not dry clean/ do not professional wet clean



# Color variants (TPX / Pantone)