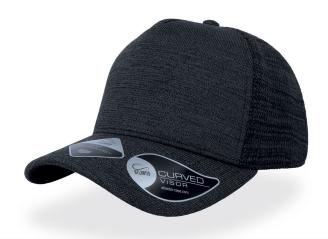

## **KNIT CAP**

Perfect both for sportswear and for outdoor world, this new concept of baseball cap made with a fabric obtained from the interlocking of threads, with a processing technique similar to the knitting.

-----

Cotton sweatband

Sweatband in cotton fabric.

Curved visor

Curved Visor

Snap back closure

SNAP BACK closure in PVC, suitable for any fit.

Structured front panel

Bonded fabric for a structured construction that keeps the shape with a slightly higher crown.

5 panels

Suitable for print

Designed with a printable front panel, making it perfect for customization and branding.