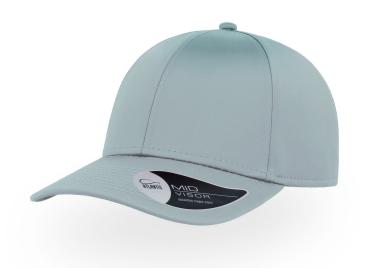

# **MEME**

MEME is a very stylish cap. Its shiny satin polyester fabric makes it a one-of-a-kind item that perfectly suits the fashion world.

# Mid visor

Caps with a new concept of visor, not curved..nor flat.. in perfect American Style, for an elevated look and feel.

# Full metal buckle with metal hole

Adjustable back closure with a metal buckle, suitable for any fit.

# Structured front panel

**○** Atlantis

Bonded fabric for a structured construction that keeps the shape with a slightly higher crown.

# **Technical details**

Closure: Full Metal Buckle w / Metal Hole

Eyelets: No eyelets

Made in: China

Packing: 24 x 144 pcs

Product weight kg: 0,080

Sweatband: Sweatband in Cotton Twill (closed on

back)

Circumference: 58.5 cm

Composition: Main fabric: 100% Polyester

Fabric: Main fabric: 100% Polyester

Others: Button

Panels: 6 Panels

Size: One size fits all

Visor: 8 rows / Mid Visor / Retraze Recycled Visor