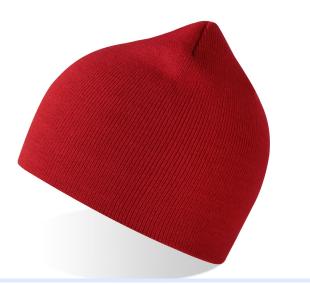

## MOOVER S 🔊

Comfortable beanie in recycled polyester yarn. Double layer and circular machine finish. Soft hand feel for outdoor activities and everyday use.

#### **Technical details**

| Composition: Main fabric: 100% Polyester     | Darts: 4                 |
|----------------------------------------------|--------------------------|
| Fabric: Main fabric: 100% recycled polyester | Gauge: 10                |
| Layer: Double                                | Machine: Round           |
| Made in: China                               | Others: Cold Proof       |
| <b>Packing:</b> 50 x 200 pcs                 | Product weight kg: 0,060 |
| Size: One size fits all                      | Structure: Rib 1x1       |
| Type: Beanie                                 | Customs code: 6505.00.90 |