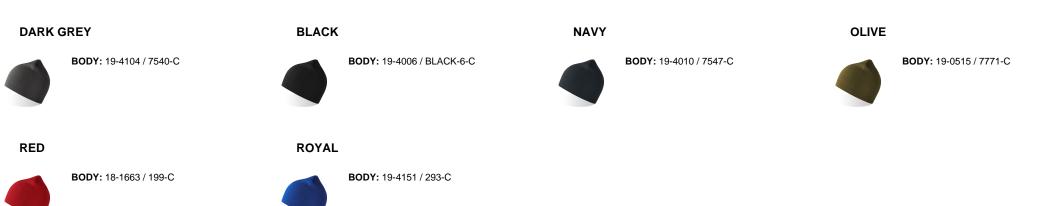

x 200 pcs                 | Product weight kg: 0,060 |
| Size: One size fits all                      | Structure: Rib 1x1       |
| Type: Beanie                                 | Customs code: 6505.00.90 |

#### Where to customize (Centimeters)

|               | Front    | Back     | Closure | Right    | Left     |
|---------------|----------|----------|---------|----------|----------|
| Print         | -        | -        | -       | -        | -        |
| Embroidery    | 12 x 4,5 | 12 x 4,5 | -       | 12 x 4,5 | 12 x 4,5 |
| Heat transfer | -        | -        | -       | -        | -        |

#### Washing instruction



Hand wash/ do not bleach/ do not dry by tumble dryers/ dry flat/ do not iron/ do not dry clean/ do not professional wet clean

### Color variants (TPX / Pantone)