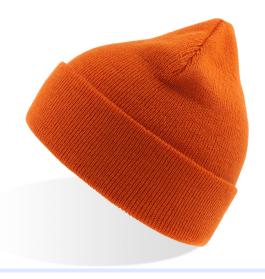

#### Beanie with cuff

Turn up edge to protect your head from wind and cold.



#### Oeko-tex

An international testing and certification system for textile products from all stages of production (yarns, fabrics, dyedor finished materials, accessories) with the aims to sensitize the industry to the responsible use of chemicals in the long term and on a global scale.

# **EKO BEANIE**

Eko Beanie is OEKO-TEX® STANDARD 100 certified and therefore harmless for human health. Check our certificate n. SHGO 073626

Darts: 2

Gauge: 9

### **Technical details**

Composition: Main fabric: 100% Acrylic

Fabric: Main fabric: 100% Acrylic

Layer: Double

Machine: Round

Made in: China

Structure: Rib 1x1

Packing: 24 x 144 pcs

Product weight kg: 0,080

Size: One size fits all

Customs code: 6505.