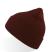

cs

Product weight kg: 0,080

Size: One size fits all

Customs code: 6505.00.90

Type: Beanie with cuff

# Where to customize (Centimeters)

|               | Front    | Back     | Closure | Right    | Left     |
|---------------|----------|----------|---------|----------|----------|
| Print         | -        | -        | -       | -        | -        |
| Embroidery    | 12 x 4,5 | 12 x 4,5 | -       | 12 x 4,5 | 12 x 4,5 |
| Heat transfer | -        | -        | -       | -        | -        |

## **Washing instruction**



Hand wash/ do not bleach/ do not dry by tumble dryers/ dry flat/ do not iron/ do not dry clean/ do not professional wet clean

# Color variants (TPX / Pantone)

### **ORANGE**

**BODY:** 16-1454 / 7578-C

### **AVIO**



**BODY:** 18-4029 / 2140-C

#### **BURGUNDY**



**BODY:** 19-1522 / 504-C

YELLOW

**BODY:** 14-0848 / 143-C

### **GREY MEL**



**BODY:** 19-4104 / 7540-C

### **OFF RED**



**BODY:** 19-1656 / 187-C

#### **BLACK**



**BODY:** 19-4006 / BLACK-6-C

#### NAVY



**BODY:** 19-4010 / 532-C

### **OLIVE**



**BODY:** 19-0323 / 7763-C

# **FOREST GREEN**



**BODY:** 19-6110 / 446-C

### **PINE GREEN**



**BODY:** 19\*5414 / 7722-C