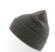

ype: Beanie with cuff

# Where to customize (Centimeters)

|               | Front    | Back     | Closure | Right    | Left     |
|---------------|----------|----------|---------|----------|----------|
| Print         | -        | -        | -       | -        | -        |
| Embroidery    | 12 x 4,5 | 12 x 4,5 | -       | 12 x 4,5 | 12 x 4,5 |
| Heat transfer | -        | -        | -       | -        | -        |

## **Washing instruction**



Hand wash/ do not bleach/ do not dry by tumble dryers/ dry flat/ do not iron/ do not dry clean/ do not professional wet clean

# Color variants (TPX / Pantone)

### **ORANGE**

**BODY:** 16-1454 / 7578-C

### **AVIO**



**BODY:** 18-4029 / 2140-C

#### **BURGUNDY**



**BODY:** 19-1522 / 504-C

YELLOW

**BODY:** 14-0848 / 143-C

### **GREY MEL**



**BODY:** 19-4104 / 7540-C

### **OFF RED**



**BODY:** 19-1656 / 187-C

#### **BLACK**



**BODY:** 19-4006 / BLACK-6-C

#### NAVY



**BODY:** 19-4010 / 532-C

### **OLIVE**



**BODY:** 19-0323 / 7763-C

# **FOREST GREEN**



**BODY:** 19-6110 / 446-C

### **PINE GREEN**



**BODY:** 19\*5414 / 7722-C