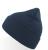

n: China

Structure: Rib 1x1

Packing: 24 x 144 pcs

Product weight kg: 0,080

Size: One size fits all

Customs code: 6505.00.90

Type: Beanie with cuff

# Where to customize (Centimeters)

|               | Front    | Back     | Closure | Right    | Left     |
|---------------|----------|----------|---------|----------|----------|
| Print         | -        | -        | -       | -        | -        |
| Embroidery    | 12 x 4,5 | 12 x 4,5 | -       | 12 x 4,5 | 12 x 4,5 |
| Heat transfer | -        | -        | -       | -        | -        |

## **Washing instruction**



Hand wash/ do not bleach/ do not dry by tumble dryers/ dry flat/ do not iron/ do not dry clean/ do not professional wet clean

# Color variants (TPX / Pantone)

### **ORANGE**

**BODY:** 16-1454 / 7578-C

### **AVIO**



**BODY:** 18-4029 / 2140-C

#### **BURGUNDY**



**BODY:** 19-1522 / 504-C

YELLOW

**BODY:** 14-0848 / 143-C

### **GREY MEL**



**BODY:** 19-4104 / 7540-C

### **OFF RED**



**BODY:** 19-1656 / 187-C

#### **BLACK**



**BODY:** 19-4006 / BLACK-6-C

#### NAVY



**BODY:** 19-4010 / 532-C

### **OLIVE**



**BODY:** 19-0323 / 7763-C

# **FOREST GREEN**



**BODY:** 19-6110 / 446-C

### **PINE GREEN**



**BODY:** 19\*5414 / 7722-C