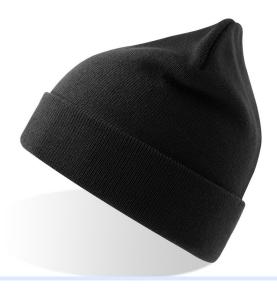

### Beanie with cuff

Turn up edge to protect your head from wind and cold.

Size: One size fits all

Type: Beanie with cuff