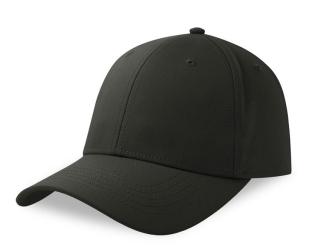

## PITCH S

Casual all-around hat made of recycled polyester and elastane. It features an elastic sweatband and a full closure for a comfortable fit.

#### **Technical details**

| Closure: Fully closed on back                         | Composition: Main fabric: 97% Polyester 3% Elastane |
|-------------------------------------------------------|-----------------------------------------------------|
| Eyelets: 6 Sewn eyelets on crown areas Made in: China | Fabric: Main fabric: 97% recycled polyester 3%      |
| Others: Button / Stretchable                          | elastane                                            |
| Panels: 6 Panels                                      | Main fabric weight: 200 gsm                         |
| Size: S/M-L/XL                                        | Packing: 24 x 144 pcs<br>Product weight kg: 0,070   |
| Visor: 5 rows / Mid Visor / Retraze Recycled Visor    | Sweatband: Recycled Elastic Sweatband               |
| Customs code: 6505.00.30                              | Circumference: 56.5 cm - 58.5 cm                    |