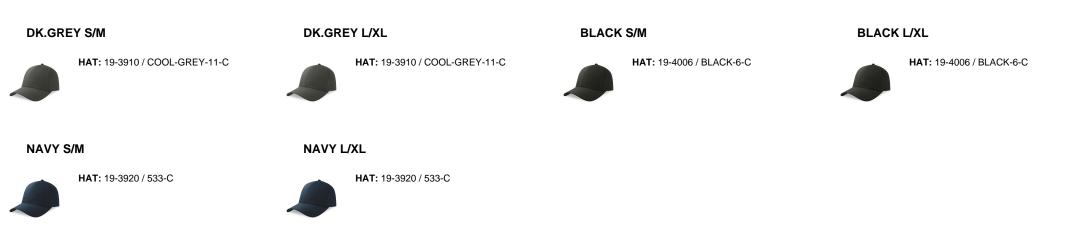

|

#### Washing instruction



Hand wash/ do not bleach/ do not dry by tumble dryers/ dry flat/ do not iron/ do not dry clean/ do not professional wet clean



#### Recycled buckram Recycled Buckram

crown.

Structured front panel



**Twill** Twill is a type of woven textile characterized by diagonal parallel ribs on front.

Bonded fabric for a structured construction that keeps the shape with a slightly higher

#### Recycled polyester

Fiber made from polymers obtained by recycling plastic bottles.



#### Retraze recycled visor

Internal visor made of 100% recycled plastic (PE), made in partnership with ReTraze®. Starting with the 2024 productions.

### <del>.....</del>

**Recycled elastic sweatband** Elastic sweatband, made of recycled material.

### Color variants (TPX / Pantone)