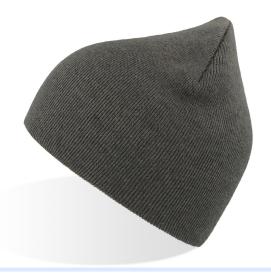

# **RECY BEANIE** S

#### **Technical details**

Packing: 24 x 144 pcs

Composition: Main fabric: 50% Polyester 50% Acrylic Darts: 2

Fabric: Main fabric: 50% recycled polyester 50% acrylic Gauge: 10

Layer: Double Machine: Round

Made in: China Others: Cold Proof

Size: One size fits all Structure: Rib 1x1

Type: Beanie Customs code: 6505.00.90