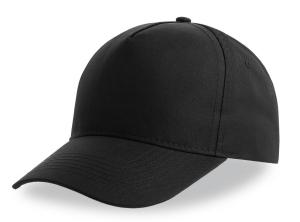

## RECY FIVE S

Classic structured five panel baseball cap made of 100% certified recycled polyester. Full prostitching, curved visor and 4 eyelets.

# C> Atlantis

Hook&loop closure Adjustable back closure with hook&loop strap, suitable for any fit.

#### Structured front panel

Bonded fabric for a structured construction that keeps the shape with a slightly higher crown.

### Suitable for print

Designed with a printable front panel, making it perfect for customization and branding.