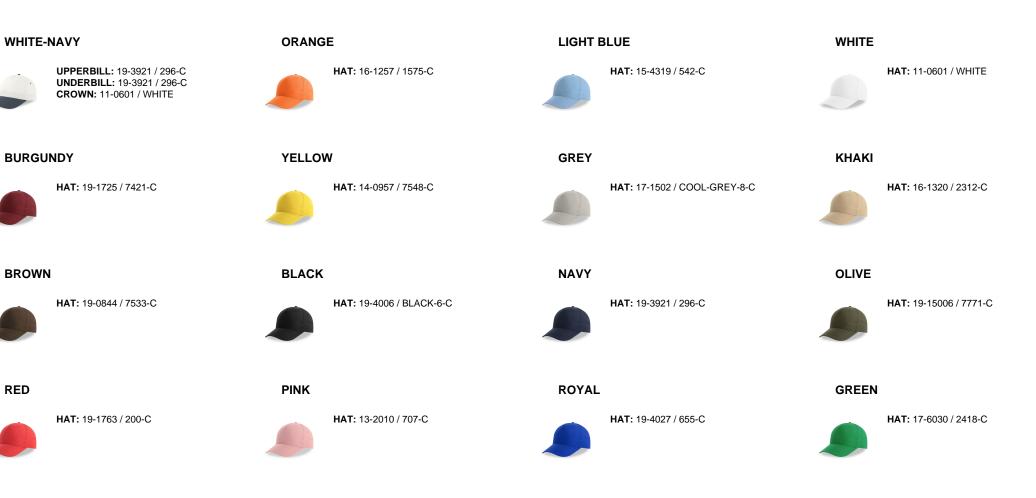

r: 6 rows / Curved Visor Sweatband: 100% polyester sheeting    |                                                   |  |  |
| Circumference: 58.5 cm                                             |                                                   |  |  |

#### Where to customize (Centimeters)

|               | Front  | Back    | Closure | Right | Left  |
|---------------|--------|---------|---------|-------|-------|
| Print         | -      | -       | 6 x 1,2 | 6 x 5 | 6 x 5 |
| Embroidery    | 12 x 6 | 8 x 3,5 | 3 x 1   | 6 x 5 | 6 x 5 |
| Heat transfer | -      | -       | -       | 6 x 4 | 6 x 4 |

#### Washing instruction



Hand wash/ do not bleach/ do not dry by tumble dryers/ dry flat/ do not iron/ do not dry clean/ do not professional wet clean

#### Color variants (TPX / Pantone)



#### **BOTTLE GREEN**



RED

HAT: 19-5513 / 567-C