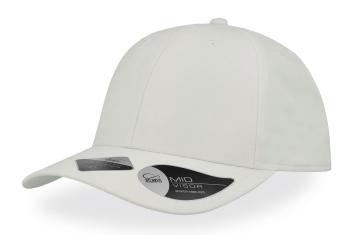

# RECY FEEL S

Constructed recovering eleven plastic bottles per square meter, the Recy Feel is made with 100% recycled polyester twill and represents the finest result of a sustainable choice.

Code: REFE

## **Technical details**

Made in: China

Closure: Recycled Snapback Closure Composition: Main fabric: 100% Polyester

**Eyelets:** 6 Sewn eyelets on crown areas Fabric: Main fabric: 95% recycled polyester 5%

elastane

Main fabric weight: 115 gsm Others: Button

Panels: 6 Panels Packing: - pcs

Product weight kg: 0,064 Size: One size fits all

Sweatband: Recycled Dry Tech Sweatband Visor: 6 rows / Mid Visor / Retraze Recycled Visor