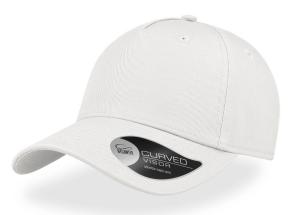

## SHOT

The natural and fresh look in a structured five-panel 100% cotton sports cap that gives lightness and comfort for outdoor and everyday activities. Thanks to the wide front crown, Shot is ideal hat for the craziest customizations.

#### **Technical details**

| Closure: Sunday buckle                                | Composition: Main fabric: 100% Cotton                    |  |  |
|-------------------------------------------------------|----------------------------------------------------------|--|--|
| Eyelets: 6 Sewn eyelets on crown areas                | •                                                        |  |  |
| Made in: China                                        | Fabric: Main fabric: 100% Cotton                         |  |  |
| Others: Button                                        | Main fabric weight: 280 gsm                              |  |  |
|                                                       | Packing: 24 x 144 pcs                                    |  |  |
| Panels: 5 Panels                                      | Product weight kg: 0,100                                 |  |  |
| Size: One size fits all                               | rioduct weight kg. 0,100                                 |  |  |
| Visor: 8 rows / Curved Visor / Retraze Recycled Visor | <b>Sweatband:</b> Sweatband self fabric with 4 stitching |  |  |
|                                                       | (closed on back)                                         |  |  |
|                                                       | Circumference: 58.5 cm                                   |  |  |
| Customs code: 6505.00.30                              |                                                          |  |  |