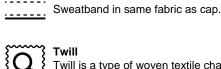

#### Twill

Self fabric sweatband

Twill is a type of woven textile characterized by diagonal parallel ribs on front.