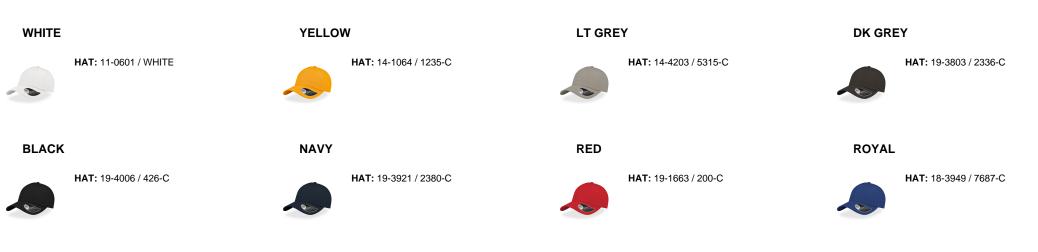

6 | 6 x 4   | 6 x 1,2 | 6 x 5 | 6 x 5 |
| Embroidery    | 12 x 6 | 8 x 3,5 | 6 X 1,2 | 6 x 5 | 6 x 5 |
| Heat transfer | 6 x 4  | 6 x 1,2 | -       | 6 x 5 | 6 x 5 |

#### Washing instruction



Hand wash/ do not bleach/ do not dry by tumble dryers/ dry flat/ do not iron/ do not dry clean/ do not professional wet clean





#### Twill

Self fabric sweatband

Twill is a type of woven textile characterized by diagonal parallel ribs on front.

#### Retraze recycled visor

Internal visor made of 100% recycled plastic (PE), made in partnership with ReTraze®. Starting with the 2024 productions.



ReTraze



#### Suitable for print

Designed with a printable front panel, making it perfect for customization and branding.

Tearaway label Easy removable label.

#### Color variants (TPX / Pantone)



#### GREEN

HAT: 18-6024 / 3425-C