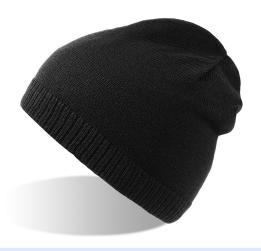

# **SNAPPY**

Soft acrylic beanie with jersey lining, in perfect outdoor and sportswear style.

### **Technical details**

Composition:Lining: 100% Cotton, Main fabric: 100% AcrylicDarts: 4Fabric:Main fabric: 100% Acrylic, Lining: 100% CottonGauge: 14

Layer: Double Machine: Flat

Made in: China Others: Cold Proof