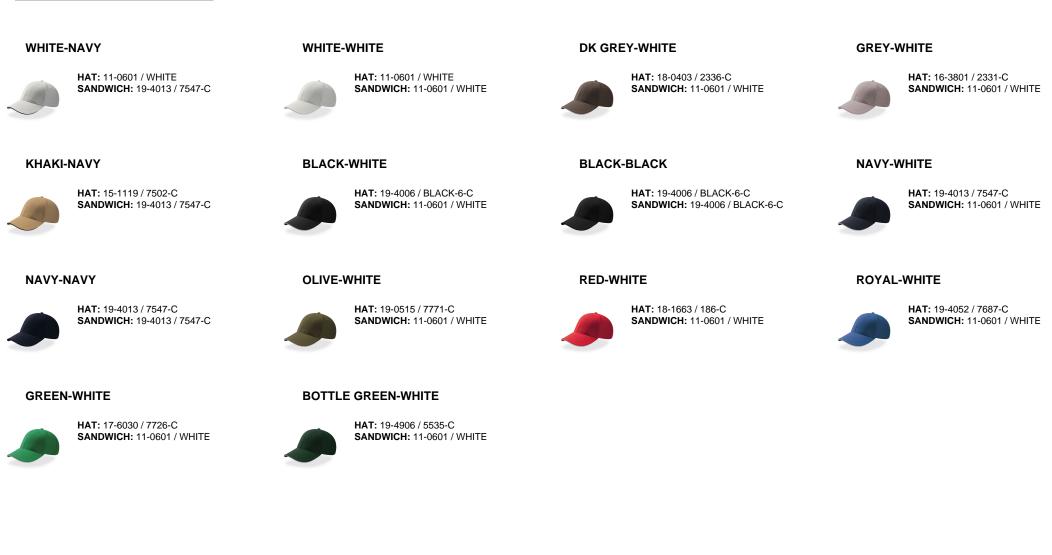

|  |  |  |
| Retraze Recycled Visor                          | Circumference: 58.5 cm                            |  |  |  |
| Customs code: 6505.00.30                        | Circumerence. 30.3 cm                             |  |  |  |

### Where to customize (Centimeters)

|               | Front  | Back    | Closure | Right | Left  |
|---------------|--------|---------|---------|-------|-------|
| Print         | -      | -       | 6 x 1,2 | 6 x 5 | 6 x 5 |
| Embroidery    | 12 x 6 | 8 x 3,5 | 6 X 1,2 | 8 x 5 | 8 x 5 |
| Heat transfer | -      | -       | -       | 6 x 4 | 6 x 4 |

### **Washing instruction**



Hand wash/ do not bleach/ do not dry by tumble dryers/ dry flat/ do not iron/ do not dry clean/ do not professional wet clean

### Color variants (TPX / Pantone)