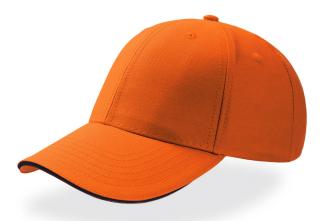

# **SPORT SANDWICH**

Baseball cap in 100% cotton twill. Precurved peak with sandwich. Closure: self fabric strap with snap metal button and sewn hole.

#### Structured front panel

Snap buckle with sewn hole

Bonded fabric for a structured construction that keeps the shape with a slightly higher crown.

### Twill

Twill is a type of woven textile characterized by diagonal parallel ribs on front.

Adjustable back closure with a snap metal buckle, suitable for any fit.

### Sandwich on visor

### Retraze recycled visor

Internal visor made of 100% recycled plastic (PE), made in partnership with ReTraze®. Starting with the 2024 productions.