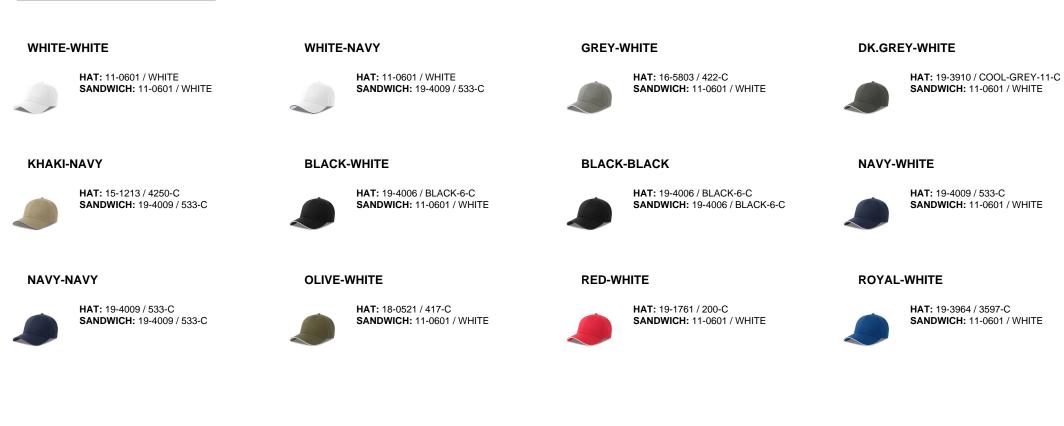

|  |  |  |
| Customs code: 6505.00.30                        |                                                                                                                                        |  |  |  |

### Where to customize (Centimeters)

|               | Front  | Back    | Closure | Right | Left  |
|---------------|--------|---------|---------|-------|-------|
| Print         | -      | -       | 6 x 1,2 | 6 x 5 | 6 x 5 |
| Embroidery    | 12 x 6 | 8 x 3,5 | 6 X 1,2 | 8 x 5 | 8 x 5 |
| Heat transfer | -      | -       | -       | 6 x 4 | 6 x 4 |

### Washing instruction



Hand wash/ do not bleach/ do not dry by tumble dryers/ dry flat/ do not iron/ do not dry clean/ do not professional wet clean

### Color variants (TPX / Pantone)