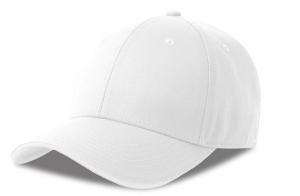

### SPORT SANDWICH S

This cap features a sporty design, crafted from lightweight organic and recycled cotton twill. The contrasting sandwich visor adds a pop of style, and the adjustable metal closure, along with the curved ReTraze® recycled visor, makes it an ideal accessory for sports events.