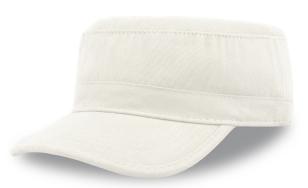

## TANK

The classic military style with an excellent fit and fabric softness cannot be missing. Back hook-and-loop closure.

#### Hook&loop closure

Curved visor

Adjustable back closure with hook&loop strap, suitable for any fit.