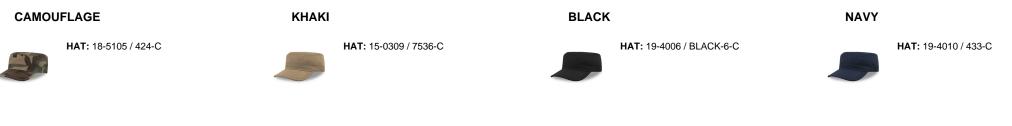

### Color variants (TPX / Pantone)

OLIVE

HAT: 19-0515 / 7771-C

HAI: 19-0515 / /