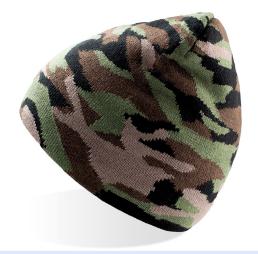

# **WILD**

Ideal for snowboarders and all outdoor activities.

## **Technical details**

**Composition:** Main fabric: 100% Acrylic

Fabric: Main fabric: 100% Acrylic

Machine: Round

Others: Cold Proof / Reversible

Product weight kg: 0,060

Structure: Jacquard reversible

Customs code: 6505.00.90