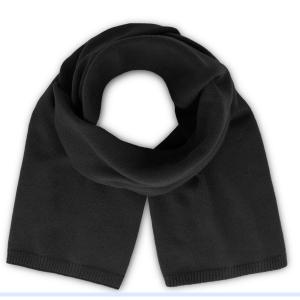

## WIND SCARF S

Casual scarf in a single layer of recycled polyester yarn. Soft hand feel for extra comfort.

#### **Technical details**

| Composition: Main fabric: 100% Polyester | Fabric: Main fabric: 100% Polyester |  |  |
|------------------------------------------|-------------------------------------|--|--|
| Made in: China                           | Others: Cold Proof                  |  |  |
| Packing: 25 x 100 pcs                    | Product weight kg: 0,146            |  |  |
| Size: 160X25 CM                          | Customs code: 6117.10.00            |  |  |