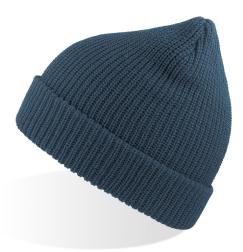

# WOOLLY

Woolly is the ribbed beanie for the coldest days that ensures comfort and a fit suitable for everyone.

#### **Technical details**

| Composition: Main fabric: 70% Acrylic 30% Wool | Darts: 4                       |  |  |
|------------------------------------------------|--------------------------------|--|--|
| Fabric: Main fabric: 70% Acrylic 30% Wool      | Gauge: 6                       |  |  |
| Layer: Double                                  | Machine: Round                 |  |  |
| Made in: China                                 | Others: Cold Proof / Warm yarn |  |  |
| Packing: 24 x 144 pcs                          | Product weight kg: 0,056       |  |  |
| Size: One size fits all                        | Structure: Rib 1x1             |  |  |
| Type: Beanie with cuff                         | Customs code: 6505.00.90       |  |  |