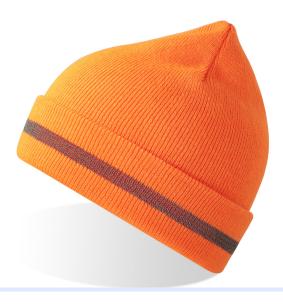

#### Beanie with cuff

Turn up edge to protect your head from wind and cold.

# WORKOUT S S

Beanie on cuff made of recycled polyester yarn. Soft hand feel, double layer of fabric and flat machine finish. Reflective band on cuff for high visibility.

## **ORANGE FLUO**

BODY: 16-1460 / -