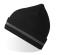

#### Beanie with cuff

Turn up edge to protect your head from wind and cold.

# WORKOUT S S

Beanie on cuff made of recycled polyester yarn. Soft hand feel, double layer of fabric and flat machine finish. Reflective band on cuff for high visibility.