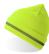

#### Beanie with cuff

Turn up edge to protect your head from wind and cold.

# WORKOUT S S

Beanie on cuff made of recycled polyester yarn. Soft hand feel, double layer of fabric and flat machine finish. Reflective band on cuff for high visibility.

## YELLOW FLUO

BODY: 13-0535 / -