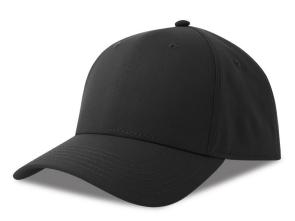

# YUKON 🔊

Stretch recycled polyester fabric for a comfortable fit. This cap with structured design and snap back closure guarantee a perfectly balanced look between style and comfort, ideal for those looking for a functional, but modern accessory. Its main feature? It is an easily printable 5 panels, with the look of a classic baseball 6 panels.

#### **Technical details**

| Closure: Recycled Snapback Closure                 | <b>Composition:</b> Main fabric: 97% Polyester 3% Elastane     |  |  |
|----------------------------------------------------|----------------------------------------------------------------|--|--|
| Eyelets: 6 Sewn eyelets on crown areas             |                                                                |  |  |
| Made in: China                                     | <b>Fabric:</b> Main fabric: 97% recycled polyester 3% elastane |  |  |
| Others: Button                                     | Main fabric weight: 200 gsm                                    |  |  |
| Panels: 5 Panels                                   | Packing: 24 x 144 pcs                                          |  |  |
| Size: One size fits all                            | Product weight kg: 0,076                                       |  |  |
| Visor: 6 rows / Mid Visor / Retraze Recycled Visor | Sweatband: R-PET sweatband (taping fabric)                     |  |  |
| Customs code: 6505.00.30                           | Circumference: 58.5 cm                                         |  |  |