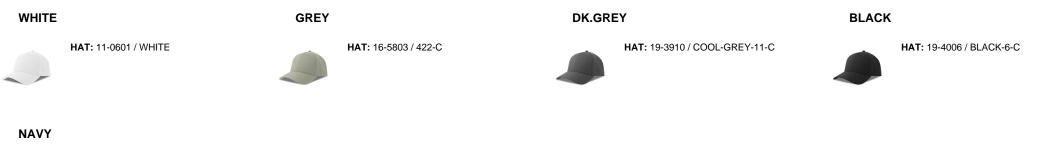

| 6 x 5 | 6 x 5 |
| Heat transfer | -      | -       | -       | 6 x 5 | 6 x 5 |

#### Washing instruction



Hand wash/ do not bleach/ do not dry by tumble dryers/ dry flat/ do not iron/ do not dry clean/ do not professional wet clean





Recycled buckram



R-pet sweatband

Recycled snap back closure

Sweatband in recycled polyester fabric.

## **Recycled polyester**

Fiber made from polymers obtained by recycling plastic bottles.

SNAP BACK closure in recycled PE, suitable for any fit.



#### Retraze recycled visor

Internal visor made of 100% recycled plastic (PE), made in partnership with ReTraze®. Starting with the 2024 productions.

### Suitable for print Designed with a printable front panel, making it perfect for customization and branding.

#### Color variants (TPX / Pantone)





HAT: 19-3920 / 533-C