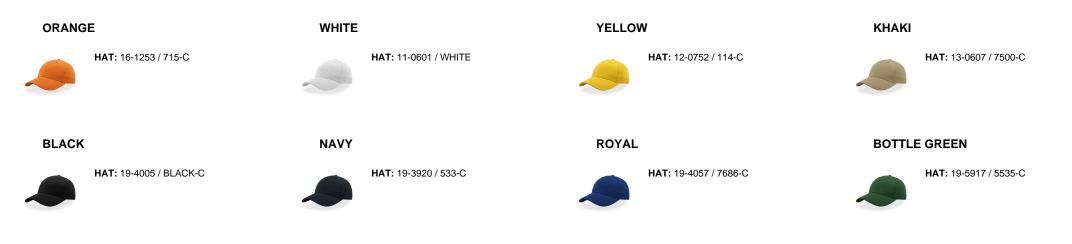

| -      | -       | 6 x 1,2 | 6 x 5  | 6 x 5  |
| Embroidery    | 12 x 6 | 8 x 3,5 | 3 x 1   | 10 x 6 | 10 x 6 |
| Heat transfer | -      | -       | -       | 6 x 4  | 6 x 4  |

#### Washing instruction



Hand wash/ do not bleach/ do not dry by tumble dryers/ dry flat/ do not iron/ do not dry clean/ do not professional wet clean





## Hook&loop closure

Adjustable back closure with hook&loop strap, suitable for any fit.



#### Structured front panel

Bonded fabric for a structured construction that keeps the shape with a slightly higher crown.



#### Retraze recycled visor

Internal visor made of 100% recycled plastic (PE), made in partnership with ReTraze®. Starting with the 2024 productions.



**Tearaway label** Easy removable label.

#### Color variants (TPX / Pantone)