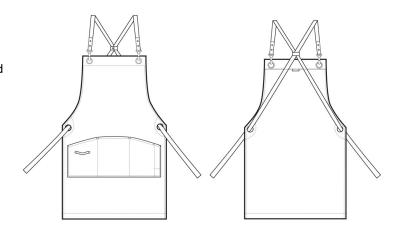

# **Description:**

A beautifully styled apron with exquisite design features. Cross-back in its design, the apron straps are constructed in a self-coloured herringbone weave and are attached to the apron with clasps that hook through eyelets. The straps cross at the back and loop through eyelets at the waist and tie neatly at the back. The apron body has three large patch pockets with rivet details and a self-fabric cloth holder. There's also a smaller pen pocket. A cotton—recycled polyester canvas blend gives this 'Clip 'n' Clasp' apron durability, shape and a soft hand feel.

#### **Product Features:**

- Cross-back apron style
- Strong and durable canvas
- Clasps that secure straps
- Faux leather fabric detail
- Three large patch pockets with rivet detail
- Self-fabric cloth holder
- Gun metal / antique brass eyelets