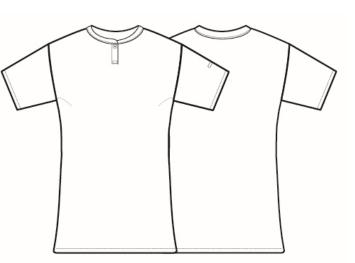

### Description

A popular style for service staff, this women's short sleeve t-shirt is made from a combination of recycled polyester and cotton. Designed with a single button on the placket and a narrow banded collar, this style has a soft feel to the fabric.

#### **Highlights:**

Short sleeve t-shirt.

- Recycled polyester from post-consumer plastic.
- Narrow banded collar with single
- button placket.
- Soft feel.