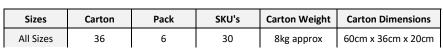

led polyester from post-consumer plastic.
- Narrow banded collar with single
- button placket.
- Soft feel.

### Available In:

XS, S, M, L, XL, 2XL

# Certifications:



| Colour      | Pantone     | с  | м  | Y  | к   |
|-------------|-------------|----|----|----|-----|
| Black       | Black c     | 0  | 0  | 0  | 100 |
| White       | White       | 0  | 0  | 0  | 0   |
| Grey Marl * | Cool grey 9 | 30 | 22 | 17 | 57  |
| Navy Marl   | 2378        | 83 | 63 | 26 | 34  |
| Khaki       | 7536c       | 11 | 13 | 30 | 32  |

# Fabric:

60% Cotton, 40% Recycled Polyester (\*Grey Marl = 90% Cotton ,10% Viscose), 160gsm

#### Suggested Decoration:

Screen Print, Transfer Print, Embroidery

### **Country of Origin:**

Bangladesh

### **Commodity Code:**

6109100010



# **Carton Information:**



# **Garment Sizes:**

| Size            | XS | S  | М  | L   | XL  | 2XL |
|-----------------|----|----|----|-----|-----|-----|
| Chest to fit"   | 33 | 35 | 37 | 39  | 41  | 43  |
| Chest to fit cm | 84 | 89 | 94 | 99  | 104 | 109 |
| Chest actual cm | 82 | 88 | 94 | 100 | 106 | 112 |
| Back length cm  | 62 | 64 | 66 | 68  | 70  | 72  |

This garment can withstand a high wash temperature, but unless heavily soiled, we recommend washing at 30C to help the environment.





### Wash Care:





86

PREMIER